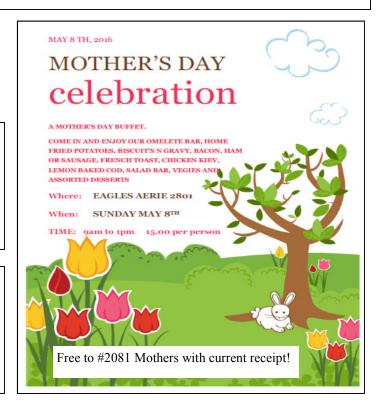

#### Auxiliary Dinner Monday May 9th 5:30-7pm

In May, Peggy Rummel, will be preparing the Auxiliary Dinner on Monday, May 9, 2016. Many of the Auxiliary officers will be working with her, come out and meet them. The menu is as follows: Pork roast, Potato casserole by Cathy Barnes, Vegetable, Dinner Salad and/or Fruit compote, Rolls. Selection of desserts prepared by Auxiliary members.

Remember you get a \$1 discount by bringing 2 non-perishable food items for our Aerie President's Charity. Regular dinner price is \$8.

Looking forward to seeing you. Cheryl Mushaney, Auxiliary Vice President